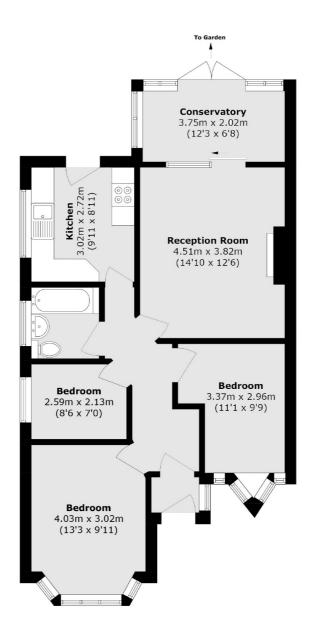

## Hazel Close, TW2 £625,000

Offered with no onward chain is this three bedroom semi detached bungalow in need of modernisation throughout. With generous potential to extend and renovate this wonderful property also benefits from having a large private garden to the rear.

## Hazel Close, Whitton, TW2

Total area (approx.): 72.4 sq. m (779.3 sq. ft)

Twickenham

Twickenham

TW14BW

Sales

84 Heath Road

020 8744 0074