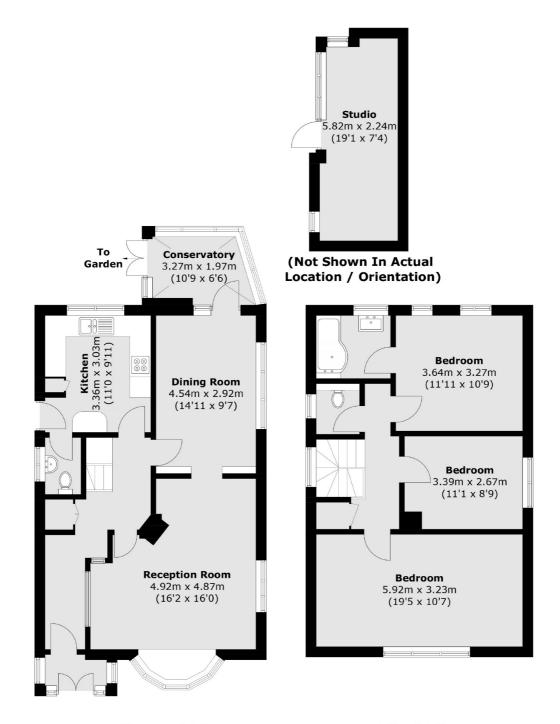

## Hazel Close, TW2 £799,950

This fantastic three double bedroom detached house would be a wonderful family home for years to come as it benefits from having potential to extend further, side access, a downstairs W.C and a beautiful mature garden complete with a large modern garden office / studio.

#### **Features**

Three Double Bedrooms
Potential To Extend
Garden Office/Studio
Excellent Condition
Downstairs W.C
Popular Road

### **First Floor**

Total area (approx.): 122.8 sq. m (1321.8 sq. ft) Studio: 12.2 sq. m (131.3 sq. ft)