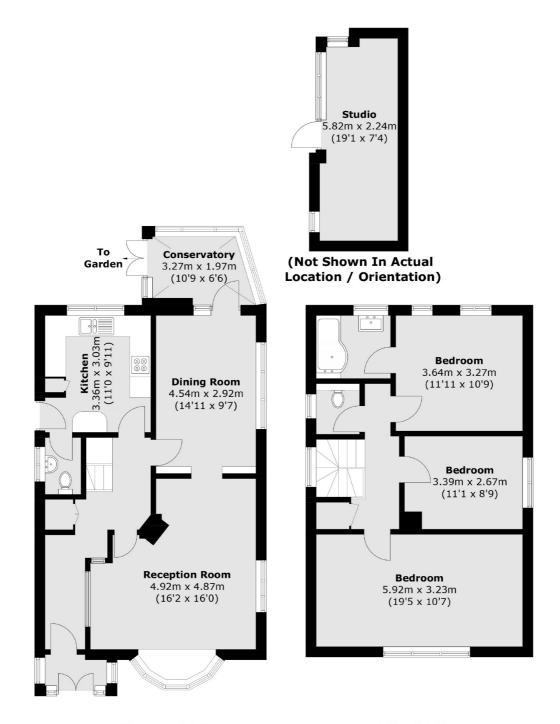

## Hazel Close, TW2 £875,000

This fantastic three double bedroom detached house would be a wonderful family home for years to come as it benefits from having potential to extend further, side access, a downstairs W.C and a beautiful mature garden complete with a large modern garden office / studio.

#### **Features**

Three Double Bedrooms
Potential To Extend
Garden Office/Studio
Excellent Condition
Downstairs W.C
Popular Road

### **First Floor**

Total area (approx.): 122.8 sq. m (1321.8 sq. ft) Studio: 12.2 sq. m (131.3 sq. ft)