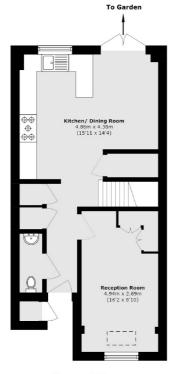

## Popes Avenue, Strawberry Hill, TW2

First Floor

**Second Floor** 

**Ground Floor** 

Total area (approx.): 136.9 sq. m (1473.5 sq. ft)

External storage area (approx.): 0.4 sq. m (4.3 sq. ft)

020 8744 0074