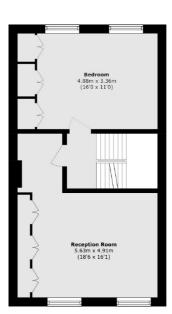

## Popes Avenue, Strawberry Hill, TW2

First Floor

**Second Floor** 

**Ground Floor** 

Total area (approx.): 136.9 sq. m (1473.5 sq. ft)

External storage area (approx.): 0.4 sq. m (4.3 sq. ft)

020 8744 0074