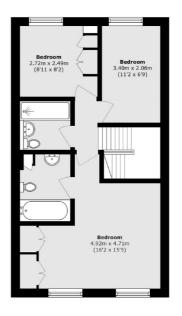

## Popes Avenue, Strawberry Hill, TW2

First Floor

**Second Floor** 

**Ground Floor** 

Total area (approx.): 136.9 sq. m (1473.5 sq. ft)

External storage area (approx.): 0.4 sq. m (4.3 sq. ft)

020 8744 0074