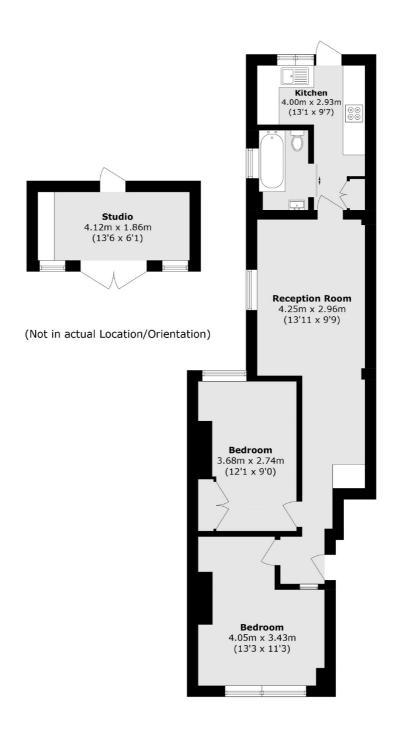

## Gould Road, Twickenham, TW2

Total area (approx.): 56.9 sq. m (612.4 sq. ft) Studio area (approx.): 7.6 sq. m (81.8 sq. ft)

Twickenham

Twickenham

TW14BW

Sales

84 Heath Road

020 8744 0074