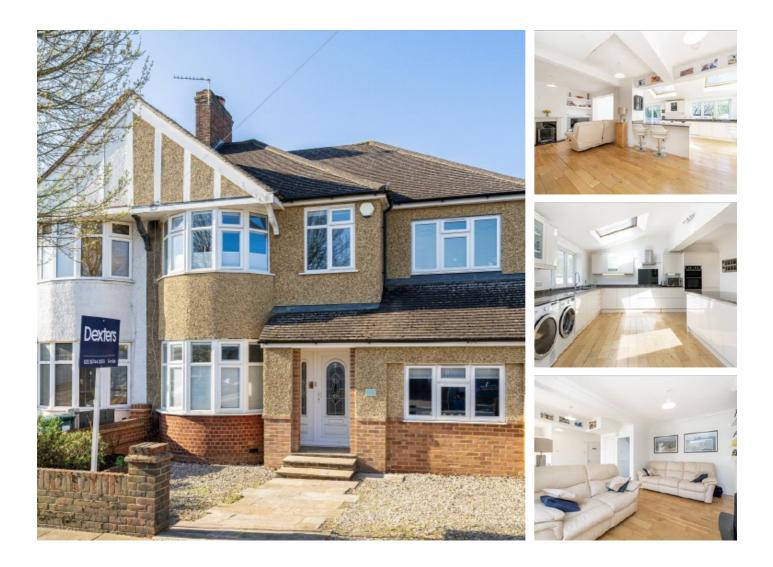

## Ellerman Avenue, TW2 £825,000

Offers Over £825,000. Offered with no onward chain is this substantial five/six bedroom 1930's semi detached house that backs onto the picturesque Crane Park. Ideal for the growing family this impressive home benefits from having three receptions, off street parking, a large sunny garden, side access and potential to extend the loft if required.

#### Features

Five/Six Bedrooms No Onward Chain Three Receptions Off Street Parking Side Access Downstairs W.C