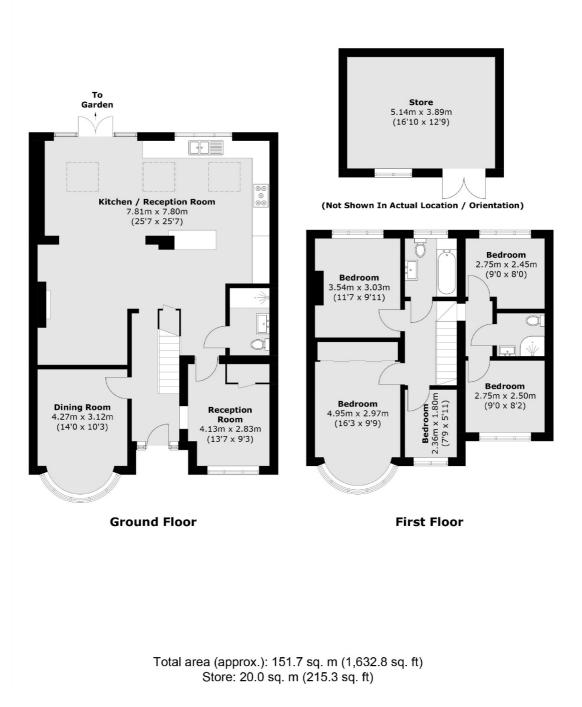

## Ellerman Avenue, TW2 £825,000

Offers Over £825,000. Offered with no onward chain is this substantial five/six bedroom 1930's semi detached house that backs onto the picturesque Crane Park. Ideal for the growing family this impressive home benefits from having three receptions, off street parking, a large sunny garden, side access and potential to extend the loft if required.

#### Features

Five/Six Bedrooms No Onward Chain Three Receptions Off Street Parking Side Access Downstairs W.C