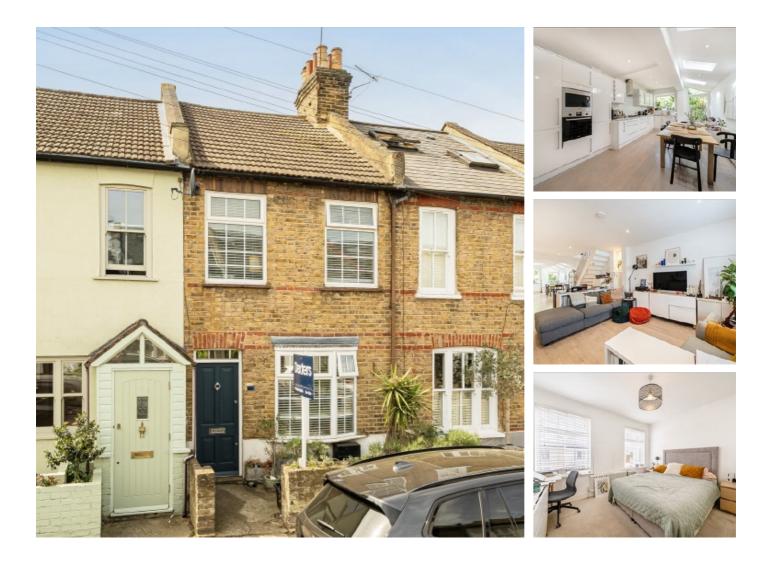

## Mereway Road, TW2 £749,950

Offered with no onward chain is this beautiful two bedroom Victorian house that has been renovated and extended by the current owners to an excellent standard. Benefits include a stylish open plan kitchen and a sunny South West facing garden complete with a home office / studio.

Mereway Road is an extremely desirable road, just a quarter of a mile from the town centre and within easy reach of Twickenham Green and Twickenham mainline station where you can get a fast link to London Waterloo. The area is also within Waldegrave Girls secondary catchment and other great primary schools.

#### Features

Two Bedrooms No Onward Chain Garden Office Excellent Condition Potential To Extend The Loft Popular Road