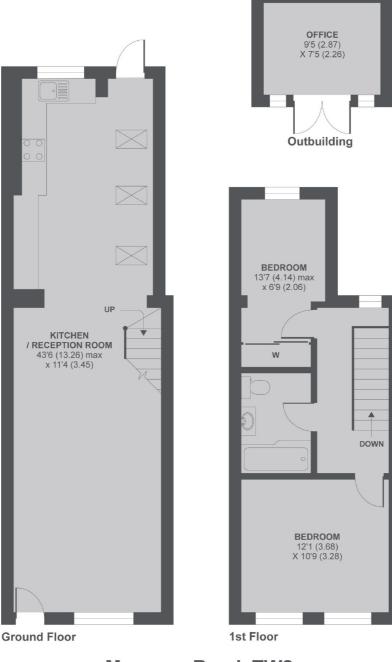

#### Mereway Road TW2 MAIN HOUSE APPROX FLOOR AREA 861 SQ.FT 80 SQ.M OUTBUILDINGS APPROX FLOOR AREA 71 SQ.FT 6.6 SQ.M Copyright nichecom.co.uk 2018 REF : 246998

Twickenham 84 Heath Road Twickenham TW14BW Sales 020 8744 0074 Energy Rating: D. We aim to make our particulars both accurate and reliable. However they are not guaranteed; nor do they form part of an offer or contract. If you require clarification on any points then please contact us, especially if you're traveling some distance to view. Please note that appliances and heating systems have not been tested and therefore no warranties can be given as to their good working order.