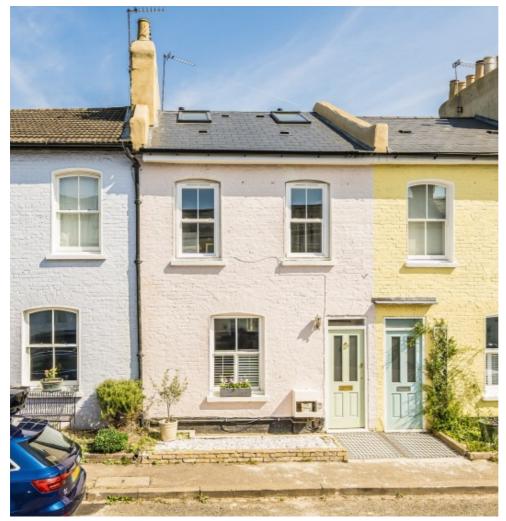

## Grove Road, TW2 £900,000

Offers Over £900,000. This stunning four bedroom Victorian house has been renovated by the current owners to an exceptional standard throughout and it benefits from having two bathrooms, a downstairs W.C, a stylish open plan kitchen/family room with bi-fold doors leading to a recently landscaped garden with rear access.

Grove Road, an award winning road for 'Richmond Borough In Bloom', is a highly sought after cul-de-sac just a stones throw from excellent transport links such as Fulwell train station and Fulwell bus garage. The area is renowned for some outstanding schools including Waldegrave for girls, The Mall and St James's Catholic Primary School.