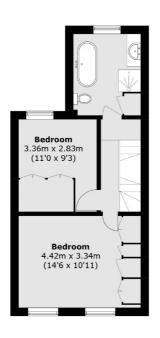

**First Floor** 

**Second Floor** 

Total area (approx.): 125.3 sq. m (1348.5 sq. ft) (Excluding Eaves)