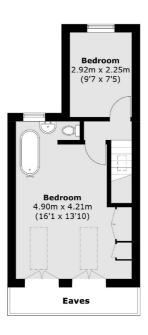

**First Floor** 

**Second Floor** 

Total area (approx.): 125.3 sq. m (1348.5 sq. ft) (Excluding Eaves)