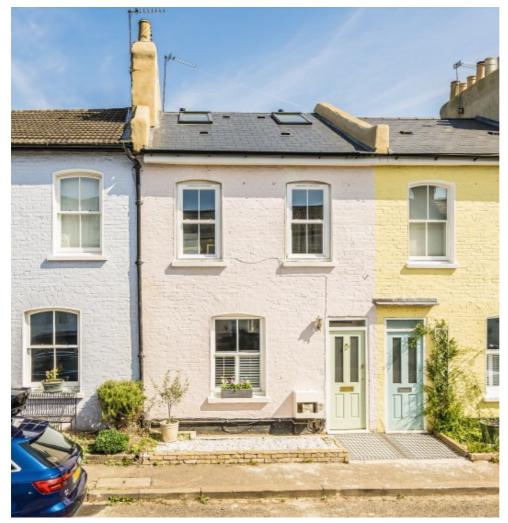

## Grove Road, TW2 £950,000

This stunning four bedroom Victorian house has been renovated by the current owners to an exceptional standard throughout and it benefits from having two bathrooms, a downstairs W.C, a stylish open plan kitchen/family room with bi-fold doors leading to a recently landscaped garden with rear access.

Grove Road, an award winning road for 'Richmond Borough In Bloom', is a highly sought after cul-de-sac just a stones throw from excellent transport links such as Fulwell train station and Fulwell bus garage. The area is renowned for some outstanding schools including Waldegrave for girls, The Mall and St James's Catholic Primary School.