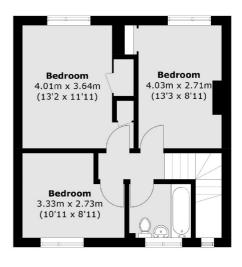

## Collingwood Close, Whitton, TW2

**Ground Floor** 

Twickenham

Twickenham

TW14BW

Sales

84 Heath Road

020 8744 0074

**First Floor** 

Total area (approx.): 97.8 sq. m (1,052.6 sq. ft) Outbuilding: 5.0 sq. m (53.8 sq. ft)