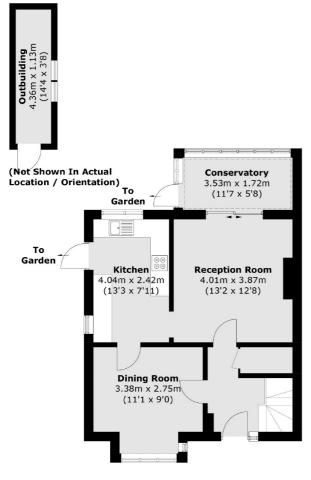

## Collingwood Close, Whitton, TW2

**Ground Floor** 

Twickenham

Twickenham

TW14BW

Sales

84 Heath Road

020 8744 0074

**First Floor** 

Total area (approx.): 97.8 sq. m (1,052.6 sq. ft) Outbuilding: 5.0 sq. m (53.8 sq. ft)