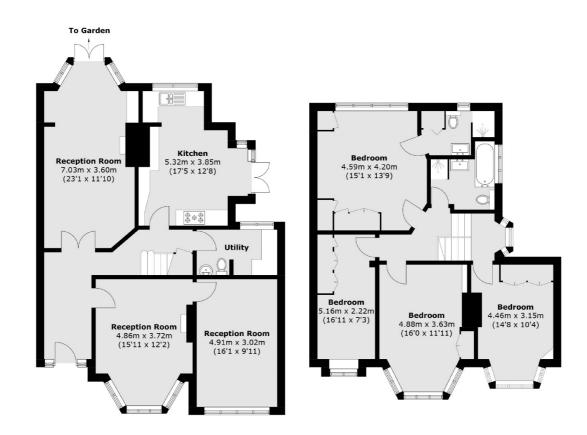

## Montrose Avenue, TW2 £1,200,000

A beautiful four bedroom 1930's detached house that would make a wonderful family home. The property benefits from having two reception rooms, two bathrooms and has potential to extend. Boasting a large garden and off street parking.

## **Features**

Four Bedrooms
Two Bathrooms
Large Private Garden
Off Street Parking
Potential To Extend
Fast Train To London Waterloo

## Montrose Avenue, Whitton, TW2

**Ground Floor** 

First Floor

Total area (approx.): 172.4 sq. m (1,855.7 sq. ft)

020 8744 0074