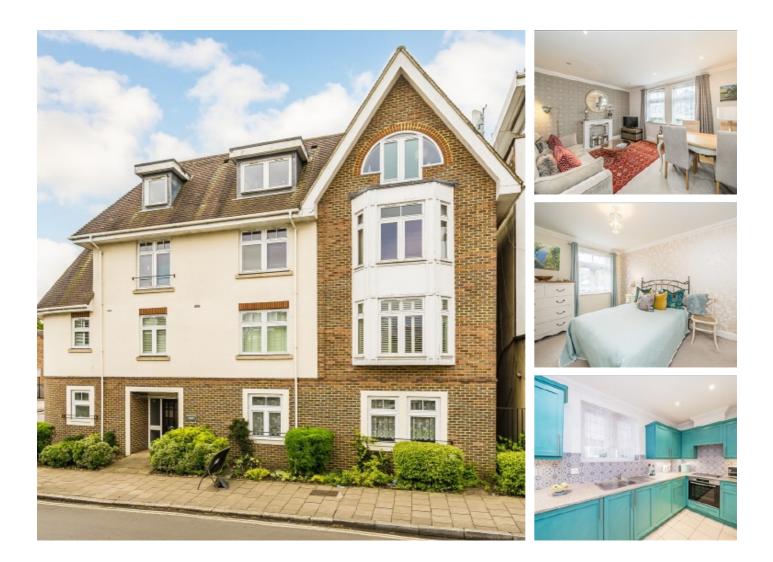

## **Tower Road, TW1** £435,000

Offered with no onward chain is this impressive and large one double bedroom ground floor apartment in a highly sought after development. The property benefits from having a long lease and a secure entry phone system.

Tower Road is just a few hundred yards from Strawberry Hill village and train station with its direct link to London Waterloo. Teddington and Twickenham high streets are close by and there are also a number of excellent state and private schools such as St James's, The Mall and Waldegrave Girls in the area.

### Features

One Double Bedroom Excellent Condition Ground Floor Security Entry Phone System Convenient Location Long Lease