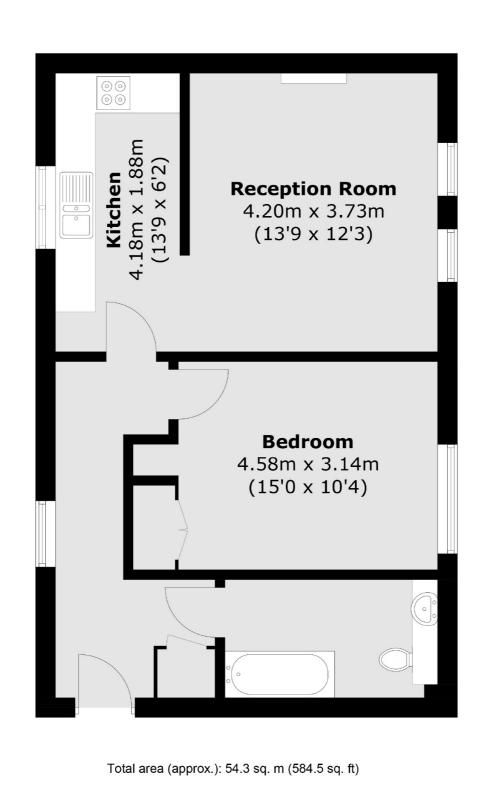

## **Tower Road, TW1** £435,000

Offered with no onward chain is this impressive and large one double bedroom ground floor apartment in a highly sought after development. The property benefits from having a long lease and a secure entry phone system.

### Features

One Double Bedroom Excellent Condition Ground Floor Security Entry Phone System Convenient Location Long Lease