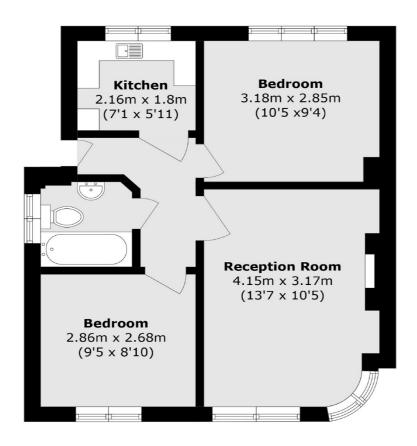

## Redfern Avenue, Whitton, TW4

Total area (approx.): 43.3 sq. m (466.0 sq. ft)

Twickenham

Twickenham

TW14BW

Sales

84 Heath Road

020 8744 0074