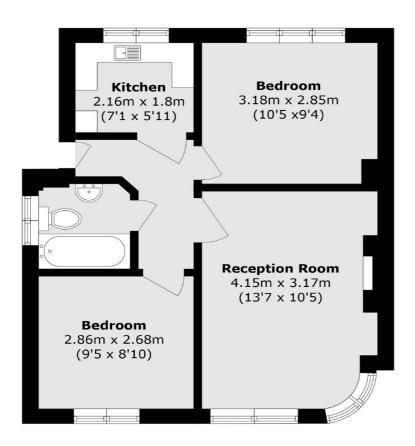

### Redfern Avenue, Whitton, TW4

Total area (approx.): 43.3 sq. m (466.0 sq. ft)

Twickenham 84 Heath Road Twickenham TW14BW Sales 020 8744 0074 Energy Rating: C. We aim to make our particulars both accurate and reliable. However they are not guaranteed; nor do they form part of an offer or contract. If you require clarification on any points then please contact us, especially if you're traveling some distance to view. Please note that appliances and heating systems have not been tested and therefore no warranties can be given as to their good working order.