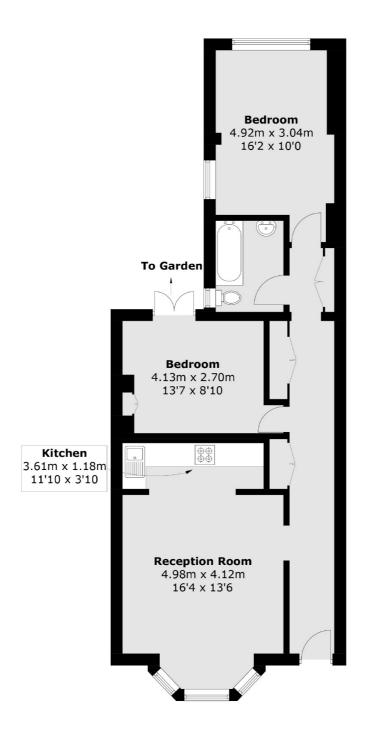

## Strafford Road, Twickenham, TW1

Total area (approx.): 69.0 sq. m (742.7 sq. ft)

Twickenham

Twickenham

TW14BW

Lettings

84 Heath Road

020 8744 2233