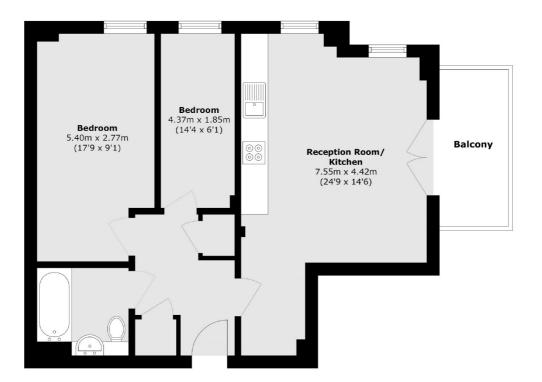

### Heath Road, Twickenham, TW1

Total area (approx.): 62.8 sq. m (675.9 sq. ft) Balcony area (approx.): 6.0 sq. m (64.5 sq. ft)

Twickenham 84 Heath Road Twickenham TW14BW Sales 020 8744 0074 Energy Rating: B. We aim to make our particulars both accurate and reliable. However they are not guaranteed; nor do they form part of an offer or contract. If you require clarification on any points then please contact us, especially if you're traveling some distance to view. Please note that appliances and heating systems have not been tested and therefore no warranties can be given as to their good working order.