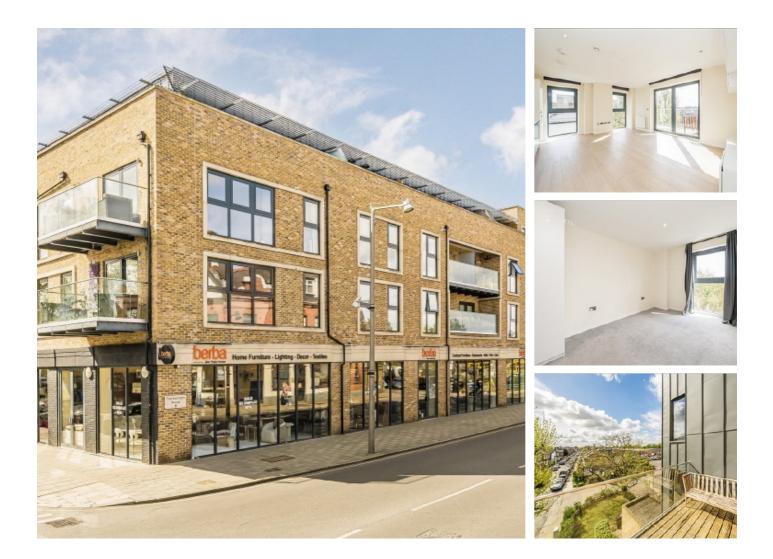

## Heath Road, TW1 £499,950

Offered with no onward chain, this modern apartment consists of an open plan reception room, two double bedrooms, a modern kitchen and a stylish three piece bathroom. In addition, the property also has a balcony and an allocated parking space.

Twickenham House is situated on Twickenham high street and is easily accessible to Twickenham station with it's fast trains in and out of London. The high street has a vast array of shops, pubs and restaurants as well as having easy access to Twickenham Green.

#### Features

Two Double Bedrooms Gated Parking Private Balcony Excellent Transport Links No Onward Chain Central Location