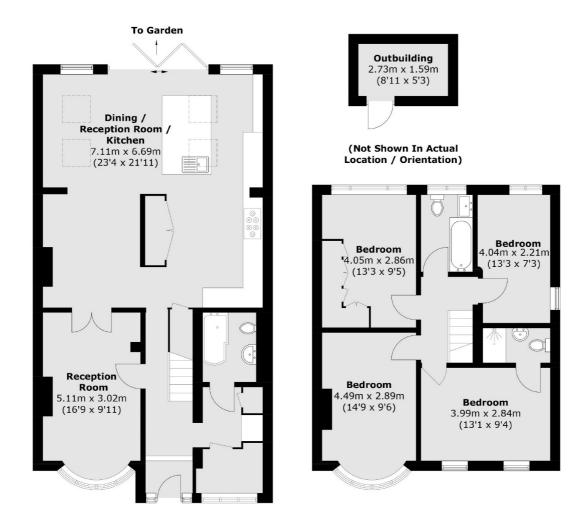

### Lyndhurst Avenue, Whitton, TW2

**Ground Floor** 

**First Floor** 

Total area (approx.): 140.8 sq. m (1,515.5 sq. ft) Outbuilding: 4.5 sq. m (48.4 sq. ft)

Twickenham 84 Heath Road Twickenham TW14BW Sales 020 8744 0074 Energy Rating: C. We aim to make our particulars both accurate and reliable. However they are not guaranteed; nor do they form part of an offer or contract. If you require clarification on any points then please contact us, especially if you're traveling some distance to view. Please note that appliances and heating systems have not been tested and therefore no warranties can be given as to their good working order.