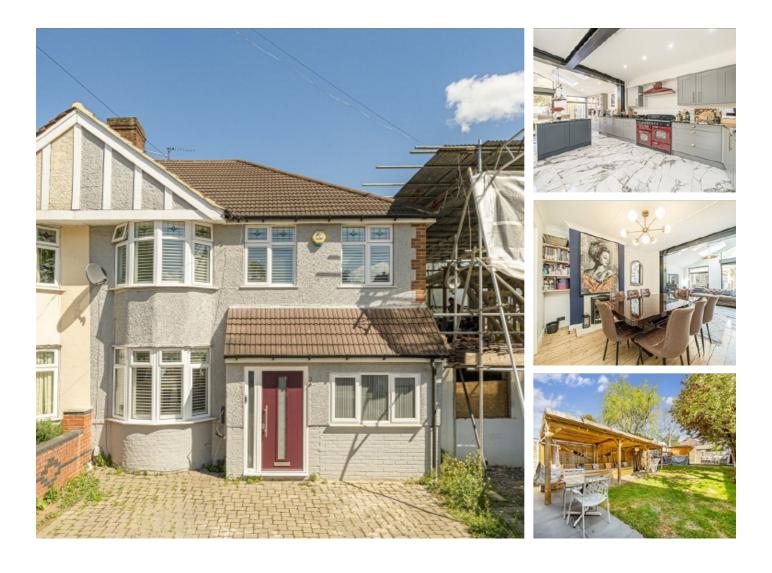

## Lyndhurst Avenue, TW2 £950,000

This stunning four bedroom 1930's semi detached house would be a wonderful family home for years to come and it has been renovated by the current owner to an exceptional standard throughout. Benefits include three bath / shower rooms, off street parking, a large private garden and further potential to extend the loft if required.

#### Features

Four Bedrooms Three Bath / Shower Rooms Off Street Parking Large Private Garden Excellent Condition Potential To Extend Further