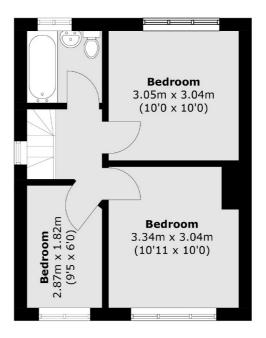

## **Dexters**









## Fulwell Park Avenue, TW2

£699,950

Offers Over £699,950. This fantastic three bedroom end of terrace 1930's house could be a wonderful family home for years to come. It benefits from having off street parking, potential to extend into the loft and the house is being sold with no onward chain.

Fulwell Park Avenue is a quiet residential road close to an array of transport links which will take you to Twickenham, Richmond and Teddington high streets. Fulwell mainline station is just under a mile and the area is renowned for its excellent schools such as the outstanding Waldegrave Girls.

## **Features**

Three Bedrooms
No Onward Chain
End Of Terrace
Off Street Parking
Downstairs W.C
Potential To Extend Into The
Loft

## Fulwell Park Avenue, Twickenham, TW2





**Ground Floor** 

Twickenham

Twickenham

TW14BW

Sales

84 Heath Road

020 8744 0074

**First Floor** 

Total area (approx.): 76.7 sq. m (825.6 sq. ft)