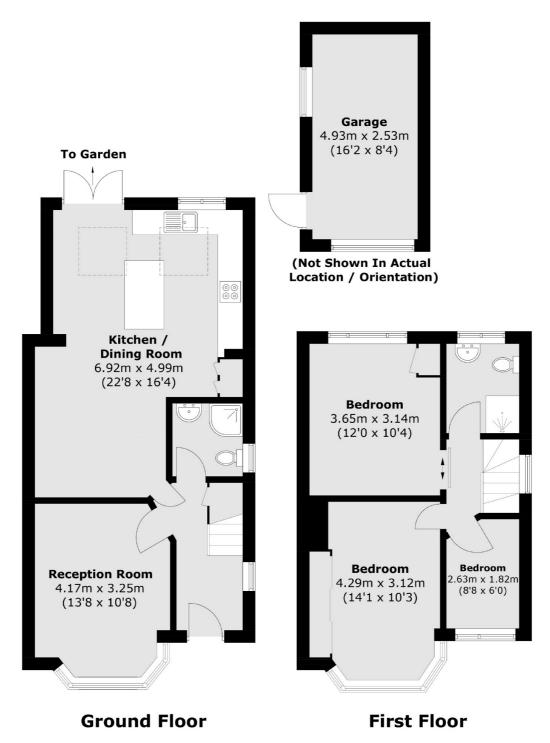

## Lincoln Avenue, Twickenham, TW2

Total area (approx.): 89.9 sq. m (967.7 sq. ft) Garage: 12.6 sq. m (135.6 sq. ft)

Twickenham

Twickenham

TW14BW

Sales

84 Heath Road

020 8744 0074