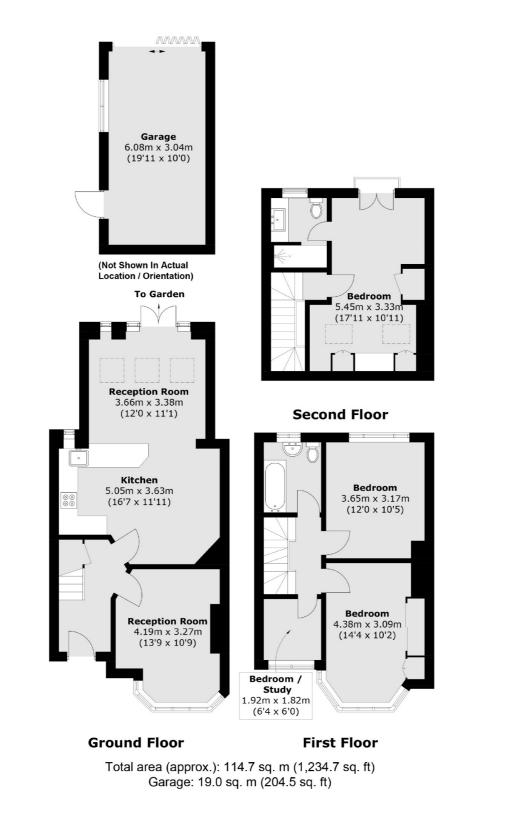

## Lincoln Avenue, TW2 £775,000

Offered with no onward chain is this four bedroom mid terrace 1930's house that overlooks Crane Park and it benefits from having two bath / shower rooms, parking and a private garden to the rear with a garage.

### Features

Four Bedrooms Two Bath / Shower Rooms Off Street Parking & Garage Backing Onto Crane Park Private Rear Garden No Onward Chain