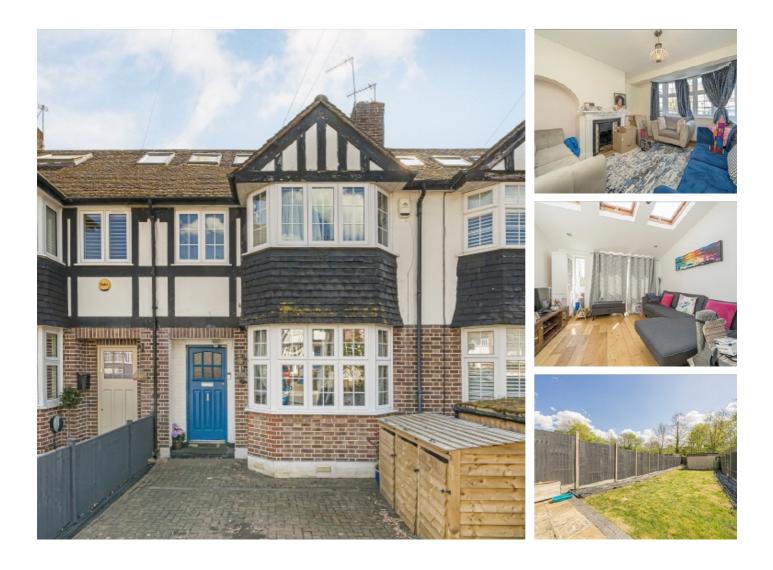

## Lincoln Avenue, TW2 £775,000

Offered with no onward chain is this four bedroom mid terrace 1930's house that overlooks Crane Park and it benefits from having two bath / shower rooms, parking and a private garden to the rear with a garage.

Lincoln Avenue is a fantastic residential street in a popular area of Twickenham. The property is close to Kneller Gardens Park, the River Thames and Whitton mainline station with its fast trains into London Waterloo. There are excellent state and private schools nearby (eg. Waldegrave Girls, Archdeacon, St. James and The Mall), two royal parks and many pleasant, green open spaces.

### Features

Four Bedrooms Two Bath / Shower Rooms Off Street Parking & Garage Backing Onto Crane Park Private Rear Garden No Onward Chain