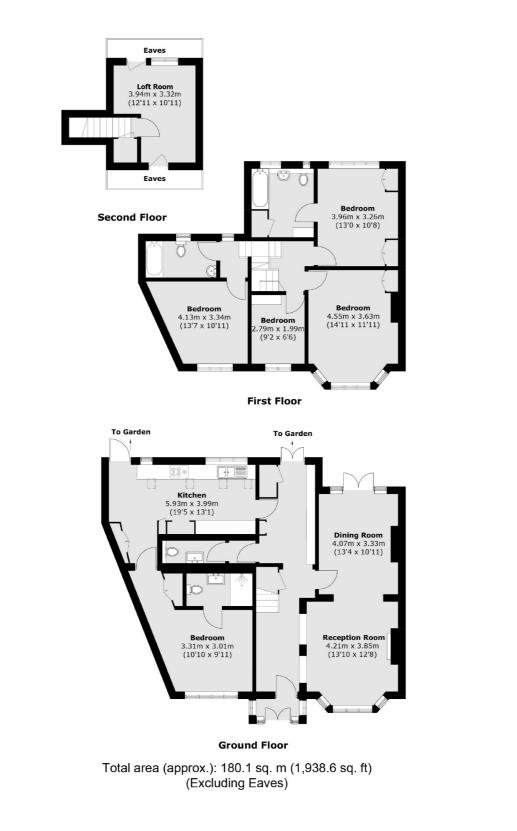

## **Strawberry Vale, TW1** £1,595,000

This beautiful five bedroom 1930's semi detached house has everything the modern family would want. Occupying almost 2000sq feet of generous accommodation the house benefits from having three bath / shower rooms, a downstairs W.C, off street parking to the front and wonderful mature garden to the rear.

## Features

Five Bedrooms Three Bath / Shower Rooms Off Street Parking Large Mature Garden Excellent Condition Downstairs W.C