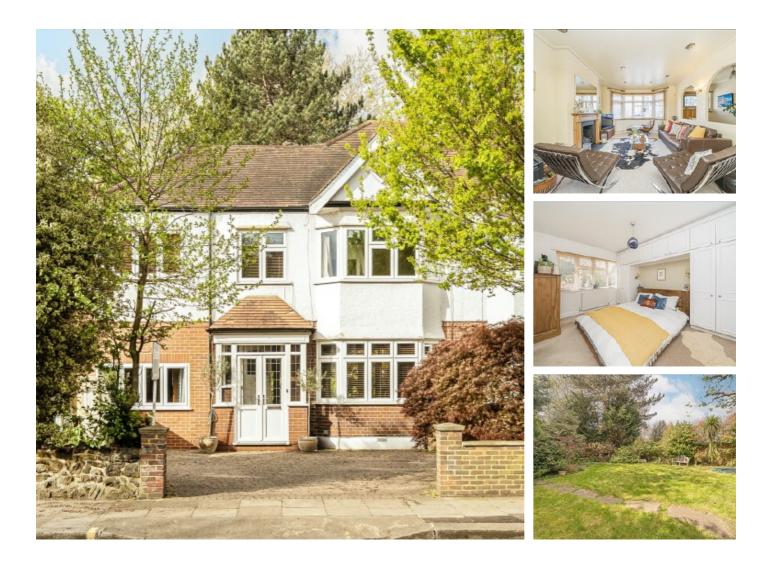

## **Strawberry Vale, TW1** £1,595,000

This beautiful five bedroom 1930's semi detached house has everything the modern family would want. Occupying almost 2000sq feet of generous accommodation the house benefits from having three bath / shower rooms, a downstairs W.C, off street parking to the front and wonderful mature garden to the rear.

Strawberry Vale runs adjacent to the River Thames and is close to Teddington and Twickenham town centres, which offer a vast array of shops, bars, restaurants and independent boutiques. Strawberry Hill and Twickenham mainline stations are just half a mile away and provide routes to and from the city.

## Features

Five Bedrooms Three Bath / Shower Rooms Off Street Parking Large Mature Garden Excellent Condition Downstairs W.C