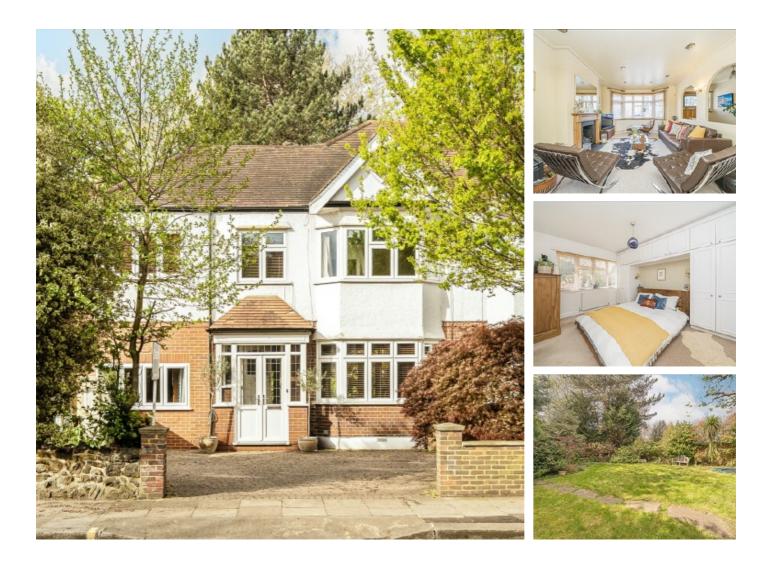

## **Strawberry Vale, TW1** £1,750,000

This beautiful five bedroom 1930's semi detached house has everything the modern family would want. Occupying almost 2000sq feet of generous accommodation the house benefits from having three bath / shower rooms, a downstairs W.C, off street parking to the front and wonderful mature garden to the rear.

## Features

Five Bedrooms Three Bath / Shower Rooms Off Street Parking Large Mature Garden Excellent Condition Downstairs W.C