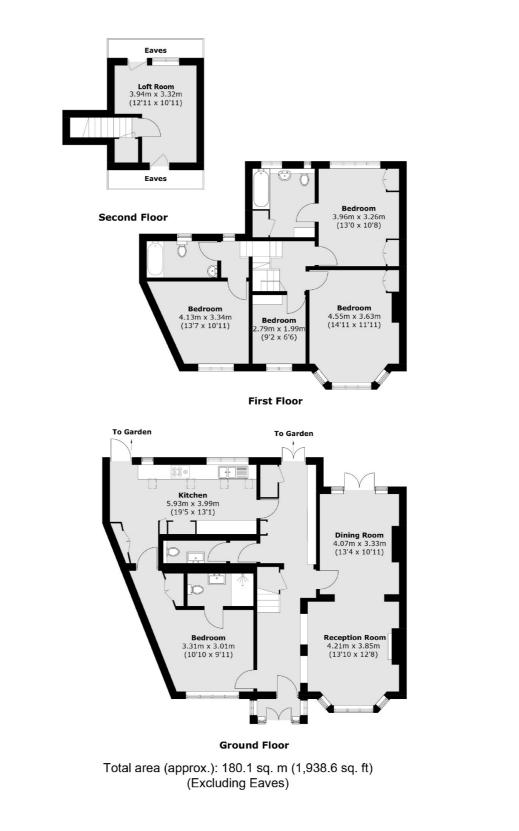

## **Strawberry Vale, TW1** £1,750,000

This beautiful five bedroom 1930's semi detached house has everything the modern family would want. Occupying almost 2000sq feet of generous accommodation the house benefits from having three bath / shower rooms, a downstairs W.C, off street parking to the front and wonderful mature garden to the rear.

## Features

Five Bedrooms Three Bath / Shower Rooms Off Street Parking Large Mature Garden Excellent Condition Downstairs W.C