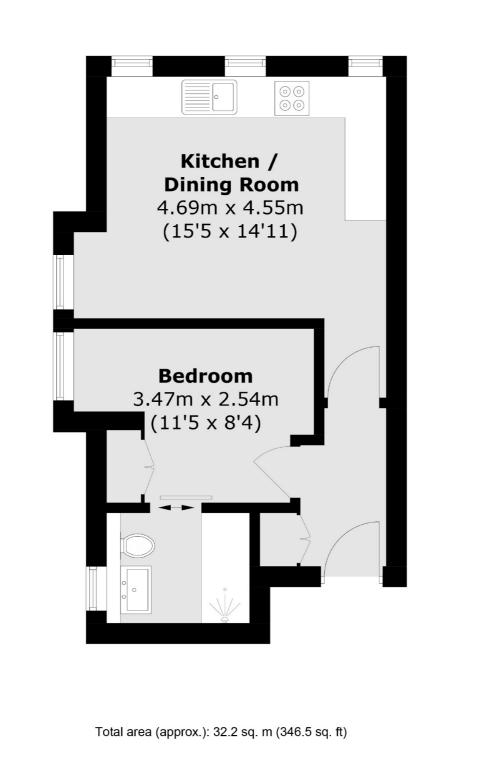

## **Richmond Road, TW1** £350,000

Offered with no onward chain is this stunning one double bedroom period conversion apartment that has been completely renovated to an exceptional standard and it also benefits from having a new lease on completion of the sale.

### Features

One Double Bedroom No Onward Chain New Lease On Completion Central Location Completely Refurbished Open Plan Kitchen / Reception