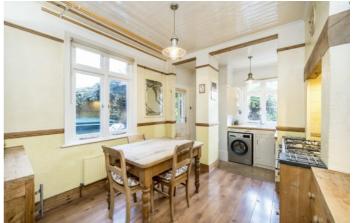

There is a good size kitchen/dining room and also a downstairs cloakroom. On the first floor there is a spacious landing with access to three double bedrooms all with original feature fireplaces and a smart bathroom. The loft is suitable for converting (subject to all planning permissions).