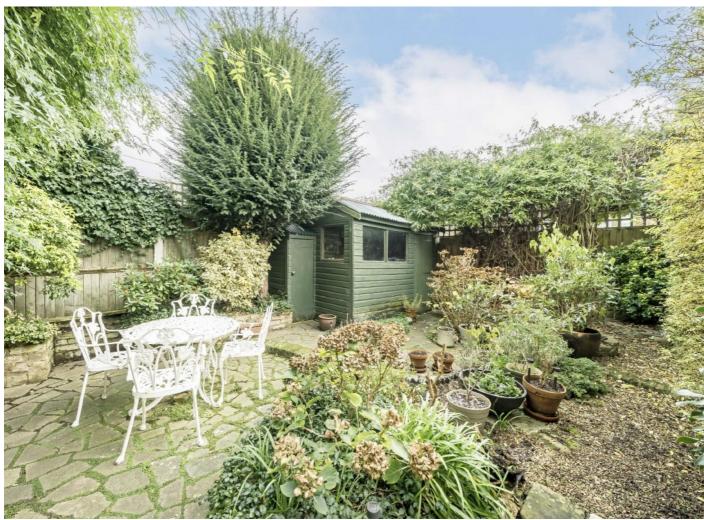

Outside there is a front garden with the benefit of side access which leads through to the South facing rear garden, kept in a courtyard style.