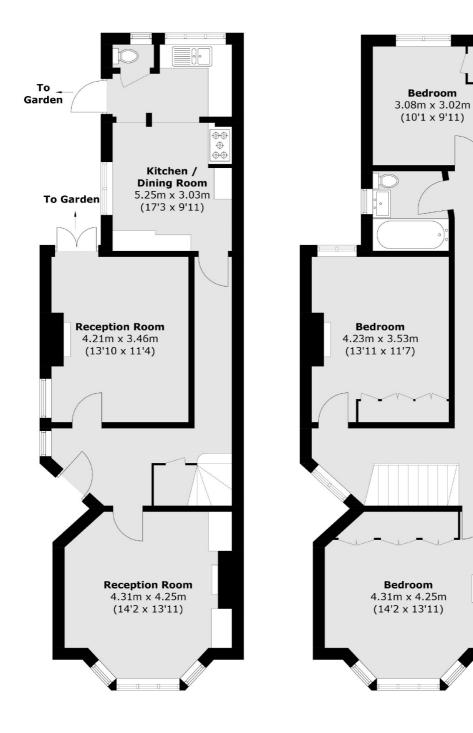

## Chudleigh Road, TW2

The accommodation is set over two floors and consists of an entrance hall, a bay fronted reception room with feature fireplace and a second reception room located to the rear of the property which has access to the garden.

There is a good size kitchen/dining room and also a downstairs cloakroom. On the first floor there is a spacious landing with access to three double bedrooms all with original feature fireplaces and a smart bathroom. The loft is suitable for converting (subject to all planning permissions).

### Chudleigh Road, Twickenham, TW2

Ground Floor First Floor

Total area (approx.): 122.6 sq. m (1,319.6 sq. ft)

Twickenham

Twickenham

TW14BW

Sales

84 Heath Road