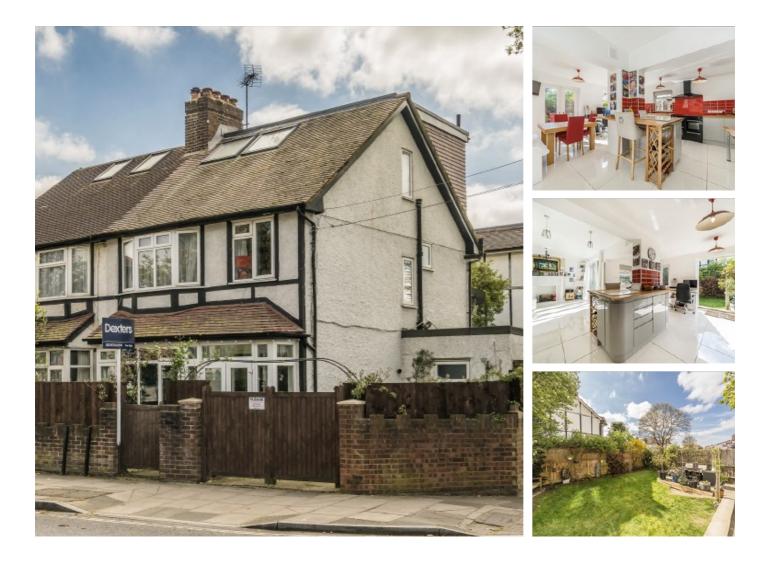

## Whitton Road, TW2 £850,000

This large four bedroom, three bathroom 1930's semidetached family home has been completely renovated by the current owners and has the added benefit of having off-street parking and a South facing garden.

Whitton Road is located less than a mile from Twickenham mainline station with its fast links to London Waterloo and also the town centre where you will find a vast array of shops, bars and restaurants.

### Features

Four Bedrooms Three Bath/Shower Rooms Off-Street Parking Completely Refurbished South Facing Garden Side Access