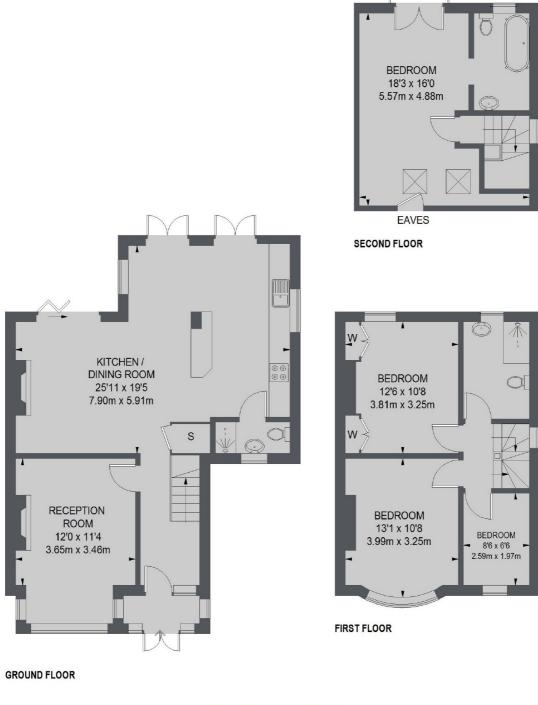

### Whitton Road, Twickenham, TW<mark>2</mark>

TOTAL APPROX. FLOOR AREA (EXCLUDING EAVES) 1457 SQ. FT. (135.35 SQ. M.)

Twickenham 84 Heath Road Twickenham TW14BW Sales 020 8744 0074 Energy Rating: D. We aim to make our particulars both accurate and reliable. However they are not guaranteed, nor do they form part of an offer or contract. If you require clarification on any points then please contact us, especially if you're traveling some distance to view. Please note that appliances and heating systems have not been tested and therefore no warranties can be given as to their good working order.