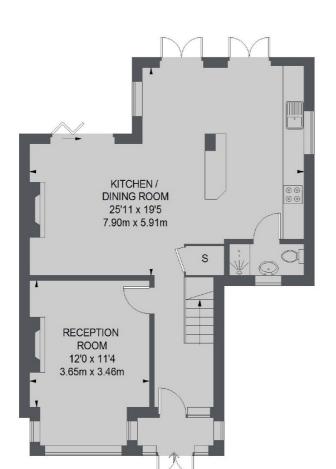

FIRST FLOOR

**GROUND FLOOR** 

TOTAL APPROX. FLOOR AREA (EXCLUDING EAVES) 1457 SQ. FT. (135.35 SQ. M.)