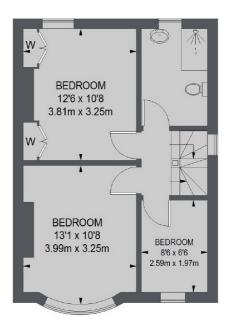

FIRST FLOOR

**GROUND FLOOR** 

TOTAL APPROX. FLOOR AREA (EXCLUDING EAVES) 1457 SQ. FT. (135.35 SQ. M.)