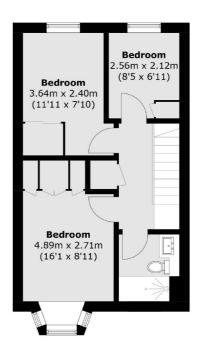

### **First Floor**

Total area (approx.): 92.6 sq. m (996.7 sq. ft) Garage (approx.): 14.0 sq. m (150.7 sq. ft)