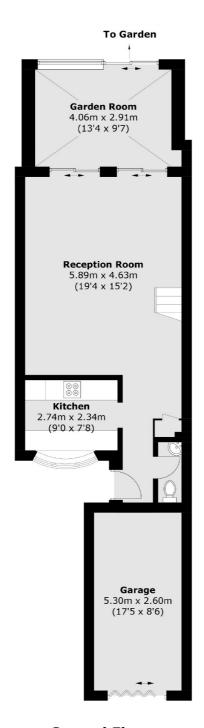

### **Ground Floor**

Twickenham

Twickenham

TW14BW

Sales

84 Heath Road

020 8744 0074

### **First Floor**

Total area (approx.): 92.6 sq. m (996.7 sq. ft) Garage (approx.): 14.0 sq. m (150.7 sq. ft)