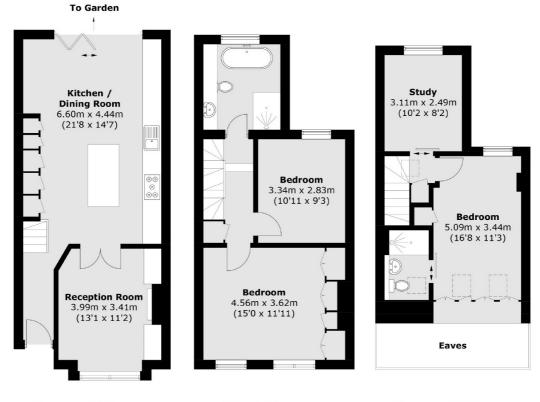

### Lion Avenue, Twickenham, TW1

**Ground Floor** 

**First Floor** 

Second Floor

Total area (approx.): 116.3 sq. m (1,251.9 sq. ft) (Excluding Eaves)

Twickenham 84 Heath Road Twickenham TW14BW Sales 020 8744 0074 Energy Rating: E. We aim to make our particulars both accurate and reliable. However they are not guaranteed; nor do they form part of an offer or contract. If you require clarification on any points then please contact us, especially if you're traveling some distance to view. Please note that appliances and heating systems have not been tested and therefore no warranties can be given as to their good working order.