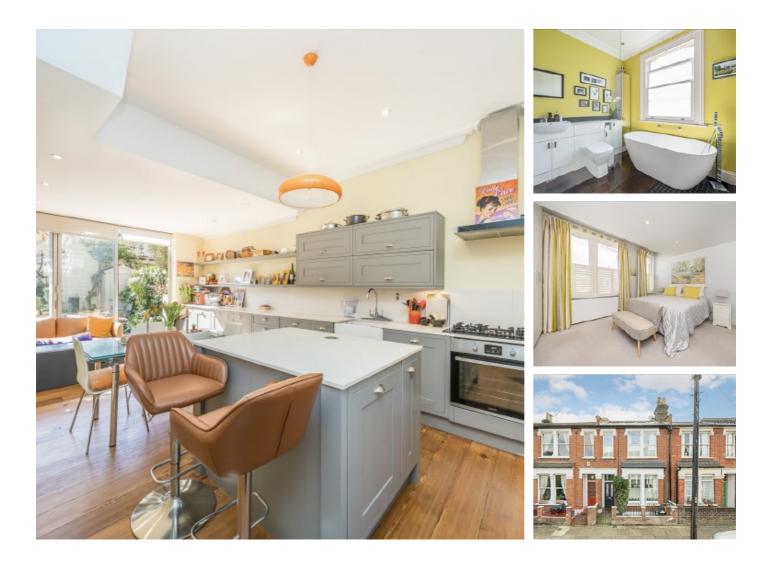

## **Lion Avenue, TW1** £1,095,000

Offers Over £1,095,000. A fine example of a stylish and well proportioned four bedroom, two bathroom Edwardian house nestled in the town centre that has been renovated and extended by the current owner to an exceptional standard throughout. Further benefits also include a small, delightful, sun filled back garden/ terrace

Lion Avenue is a highly desirable cul-de-sac located off Twickenham high street where you will find a vast array of shops, bars and restaurants. Twickenham train station is just a few hundred yards away which offers fast links to Waterloo and the area is also renowned for it's excellent schools.

### Features

Four Bedrooms Excellent Condition Central Location Two Bath / Shower Rooms Small South Facing Garden Excellent School Catchment