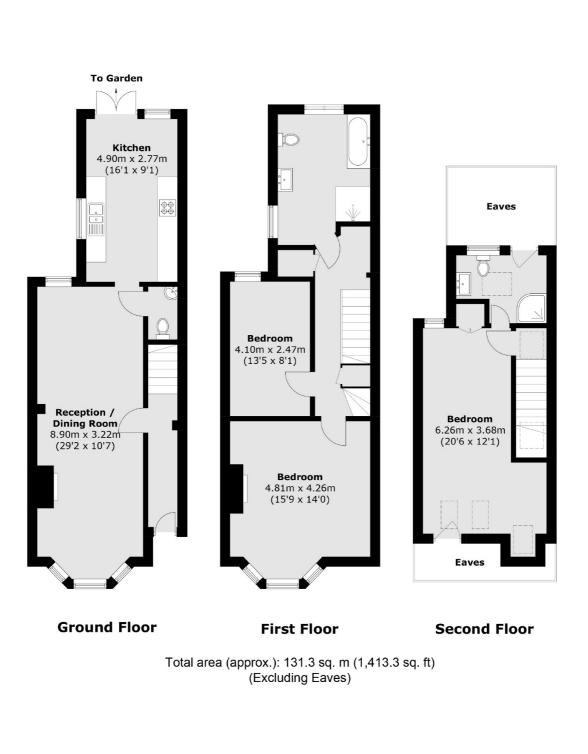

## **Grimwood Road, TW1** £1,100,000

A fine example of a beautiful three double bedroom Victorian house that would be a wonderful family home for years to come. Benefits include two bath / shower rooms, a downstairs W.C, rear access and potential to extend further if required.

#### Features

Three Double Bedrooms Two Bath / Shower Rooms Downstairs W.C Potential To Extend Central Location Rear Access