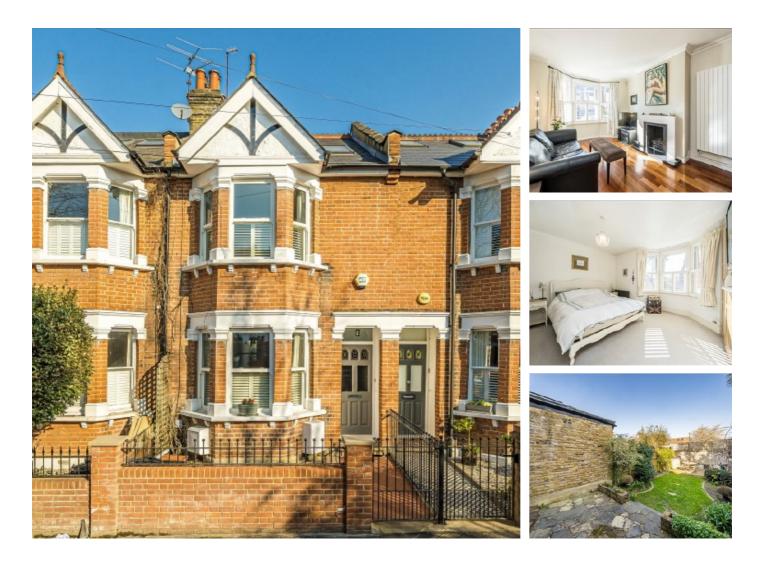

## **Grimwood Road, TW1** £1,100,000

A fine example of a beautiful three double bedroom Victorian house that would be a wonderful family home for years to come. Benefits include two bath / shower rooms, a downstairs W.C, rear access and potential to extend further if required.

Grimwood Road is a popular residential cul-de-sac located just moments from Twickenham mainline station which offers a fast link to London Waterloo. The area is also renowned for both excellent state and private schools such as Orleans Park and St Mary's,

#### Features

Three Double Bedrooms Two Bath / Shower Rooms Downstairs W.C Potential To Extend Central Location Rear Access