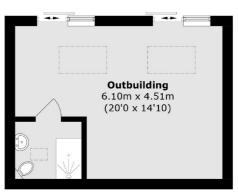

### **First Floor**

Approx Internal Area: 122.7 sq. m (1,320.7 sq. ft) Outbuilding: 27.8 sq. m (299.2 sq. ft)

## Mill Farm Crescent, TW4 £650,000

Offered with no onward chain this modern three/four bedroom family home benefits from a generous open plan kitchen/dining area which leads into a spacious family room. There is a further reception room, garden annex with en-suite shower as well as off street parking to the front.

#### **Features**

Spacious Three/Four Bedroom Family Home Modern Open Plan Kitchen/ Dining Annex With En-Suite Shower Off Street Parking No Onward Chain Fast Train From Whitton To Waterloo