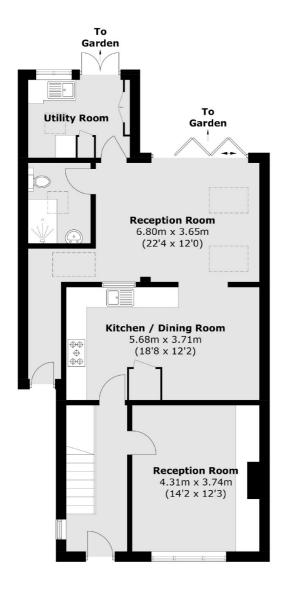

### **Ground Floor**

Twickenham

Twickenham

TW14BW

Sales

84 Heath Road

020 8744 0074

## Mill Farm Crescent, TW4 £650,000

Offered with no onward chain this modern three/four bedroom family home benefits from a generous open plan kitchen/dining area which leads into a spacious family room. There is a further reception room, garden annex with en-suite shower as well as off street parking to the front.

#### **Features**

Spacious Three/Four Bedroom Family Home Modern Open Plan Kitchen/ Dining Annex With En-Suite Shower Off Street Parking No Onward Chain Fast Train From Whitton To Waterloo