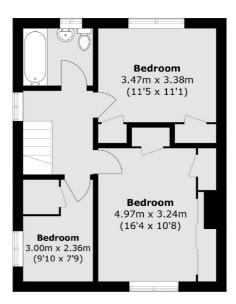

### **First Floor**

Approx Internal Area: 122.7 sq. m (1,320.7 sq. ft) Outbuilding: 27.8 sq. m (299.2 sq. ft)

## Mill Farm Crescent, TW4 £650,000

Offered with no onward chain this modern three/four bedroom family home benefits from a generous open plan kitchen/dining area which leads into a spacious family room. There is a further reception room, garden annex with en-suite shower as well as off street parking to the front.

#### **Features**

Spacious Three/Four Bedroom Family Home Modern Open Plan Kitchen/ Dining Annex With En-Suite Shower Off Street Parking No Onward Chain Fast Train From Whitton To Waterloo