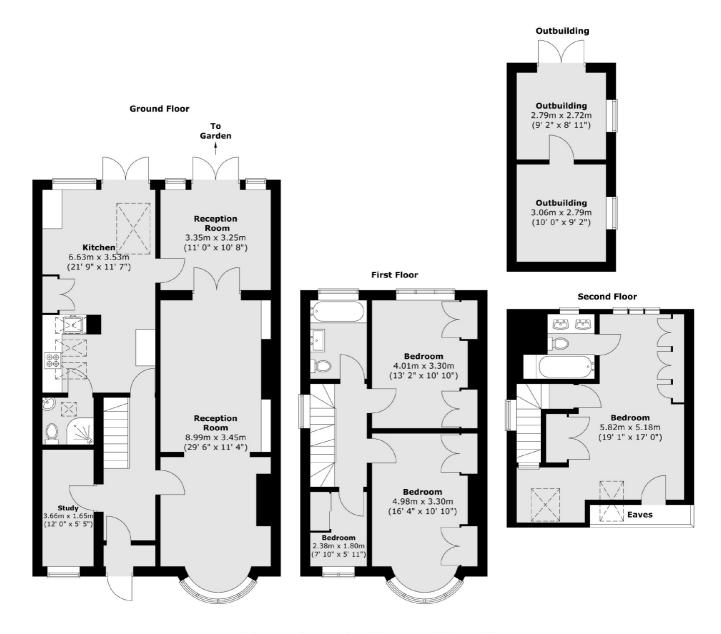

## Hanworth Road, Whitton, TW4

Total area (approx.) : 163 sq. m (1754 sq. ft) Total outbuilding area (approx.) : 16.8 sq. m (181 sq. ft)

Twickenham

Twickenham

TW14BW

Sales

84 Heath Road

020 8744 0074