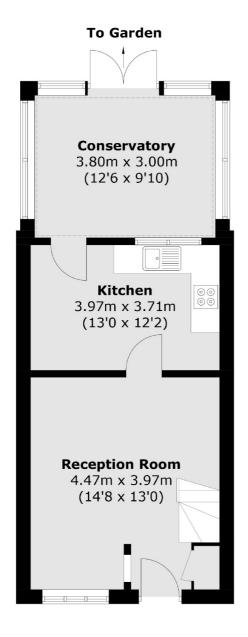

# **Dexters**









## Varsity Drive, TW1 £475,000

This fantastic two bedroom end of terrace modern house is offered with no onward chain and benefits from having a primary reception to the front, a kitchen/diner to the rear with an additional brick built conservatory, a sunny rear garden and an allocated parking space.

Varsity Drive is located close to Twickenham mainline station where there is a fast link to London Waterloo. Both Twickenham and Whitton high streets are nearby, where you will find a vast array of shops, pubs and restaurants and there is also easy access onto the A316.

#### **Features**

Two Bedrooms Two Receptions No Onward Chain Popular Location Freehold Parking Space

### Varsity Drive, Twickenham, TW1





### **Ground Floor**

### **First Floor**

Total area (approx.): 69.8 sq. m (751.3 sq. ft)







020 8744 0074