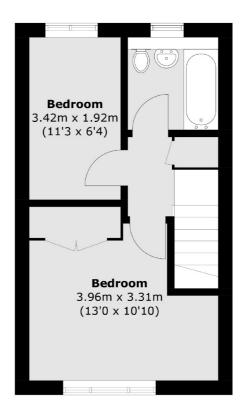

### **First Floor**

Total area (approx.): 69.8 sq. m (751.3 sq. ft)

020 8744 0074