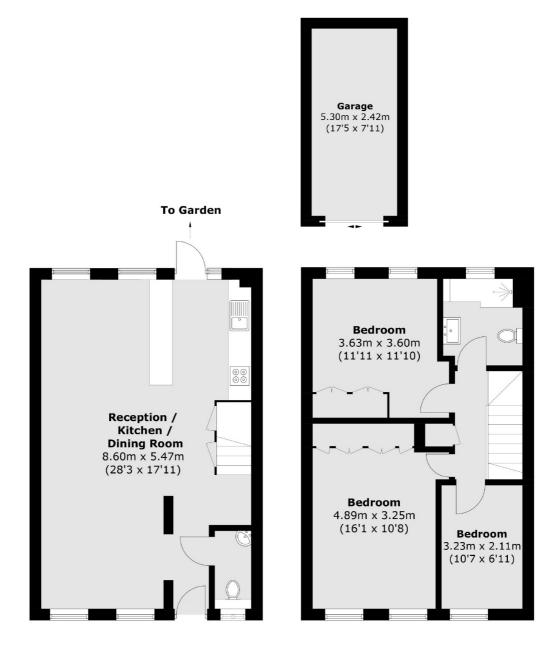

## Lancaster Place, Twickenham, TW1

**Ground Floor** 

**First Floor** 

Total area (approx.): 94.3 sq. m (1,014.9 sq. ft) Garage area (approx.): 12.8 sq. m (137.7 sq. ft)