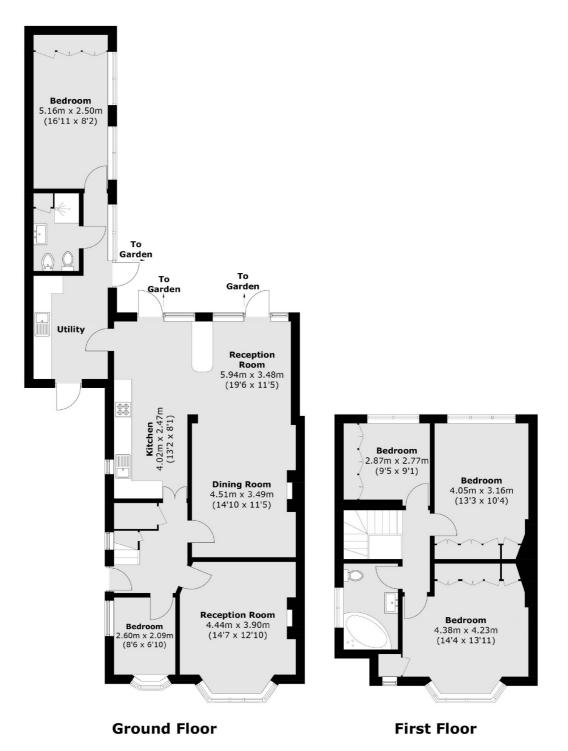

### Selkirk Road, Twickenham, TW2

Total area (approx.): 156.5 sq. m (1,684.6 sq. ft)

Twickenham 84 Heath Road Twickenham TW1 4BW Sales 020 8744 0074 Energy Rating: D. We aim to make our particulars both accurate and reliable. However they are not guaranteed, nor do they form part of an offer or contract. If you require clarification on any points then please contact us, especially if you're traveling some distance to view. Please note that appliances and heating systems have not been tested and therefore no warranties can be given as to their good working order.