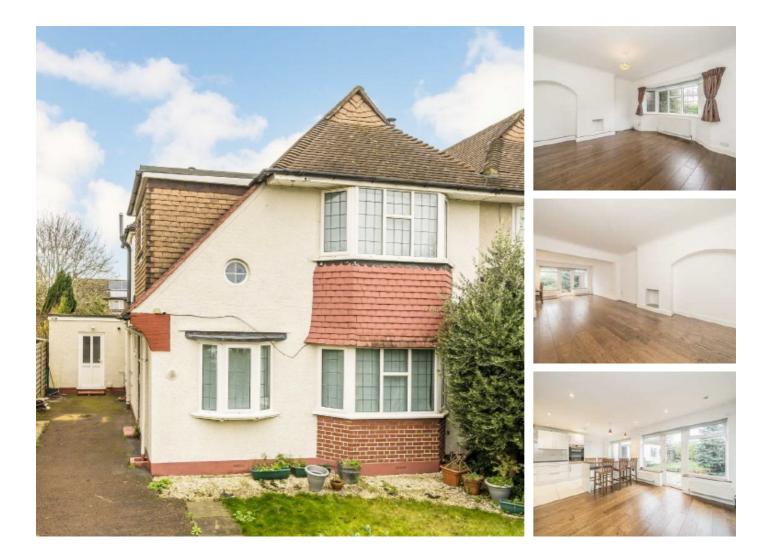

## **Selkirk Road, TW2** £1,000,000

Offered with no onward chain, this four bedroom semidetached 1930's family home offers versatile living accommodation throughout and is near 1700sq ft in size. The property benefits from having two bath/shower rooms, an open plan kitchen family room, off street parking, lovely garden, annex and a summer house.

#### Features

Four Bedrooms Annex Two Reception Rooms Two Bathrooms Off Street Parking No Onward Chain