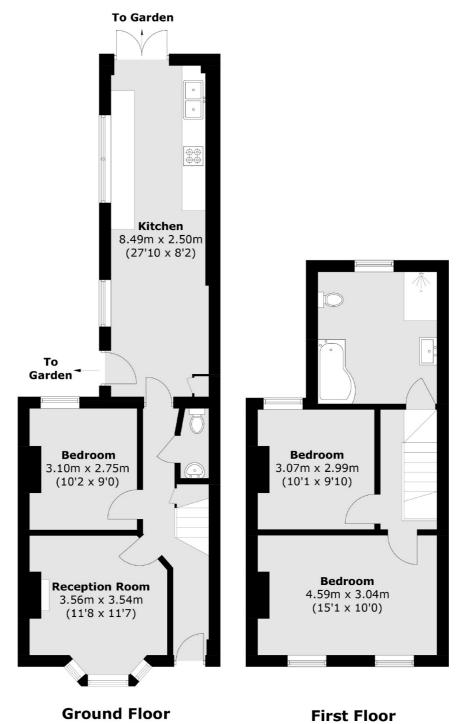

## Nelson Road, Whitton, TW2

Total area (approx.): 91.7 sq. m (987 sq. ft)

Twickenham

Twickenham

TW14BW

Sales

84 Heath Road

020 8744 0074