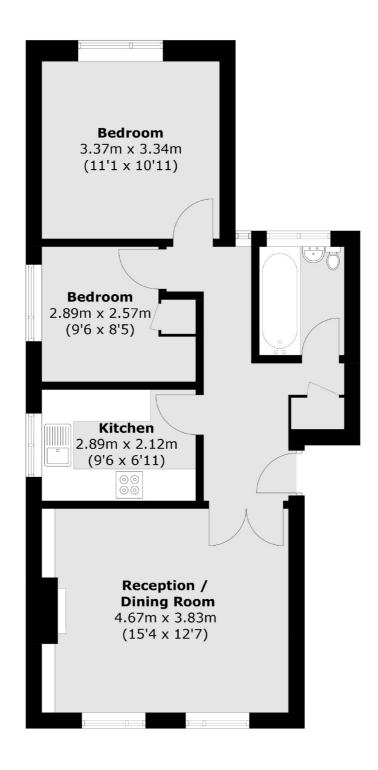

## Queens Road, Twickenham, TW1

Total area (approx.): 56.4 sq. m (607.1 sq. ft)

Twickenham

Twickenham

TW14BW

Sales

84 Heath Road

020 8744 0074