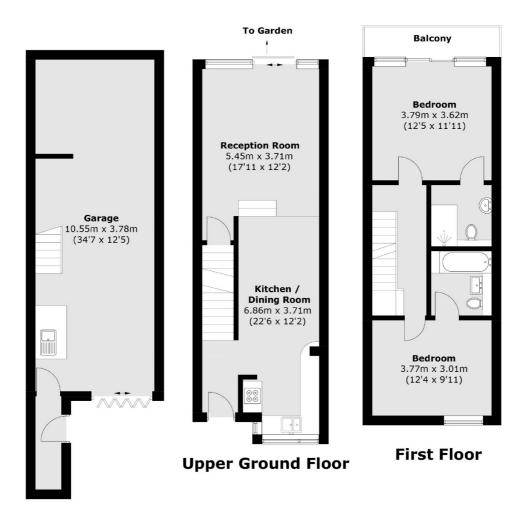

#### **Lower Ground Floor**

Total area (approx.): 142.1 sq. m (1,529.6 sq. ft) Balcony: 4.1 sq. m (44.1 sq. ft)

Twickenham 84 Heath Road Twickenham TW14BW Sales

020 8744 0074

Energy Rating: D. We aim to make our particulars both accurate and reliable. However they are not guaranteed; nor do they form part of an offer or contract. If you require clarification on any points then please contact us, especially if you're traveling some distance to view. Please note that appliances and heating systems have not been tested and therefore no warranties can be given as to their good working order.