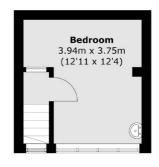

#### London Property Professionals

# **Dexters**



## Mallard Place, TW1 £1,200,000

Overlooking the river Thames is this stunning three bedroom mid terrace townhouse that benefits from having two bath/shower rooms, off street parking, an integral garage and access to a residents swimming pool along with riverside grounds.

Mallard Place is an award winning Span development on the river Thames off Strawberry Vale between Twickenham and Teddington town centres and is close to Strawberry Hill mainline station. There are also a number of excellent schools nearby.

#### Features

Three Bedrooms Off Street Parking Two Bath/Shower Rooms Integral Garage Residents Swimming Pool Riverside Development

### Mallard Place, Strawberry Hill, TW1



Second Floor



#### **Lower Ground Floor**

Total area (approx.): 142.1 sq. m (1,529.6 sq. ft) Balcony: 4.1 sq. m (44.1 sq. ft)



Twickenham 84 Heath Road Twickenham TW14BW Sales

020 8744 0074

Energy Rating: D. We aim to make our particulars both accurate and reliable. However they are not guaranteed; nor do they form part of an offer or contract. If you require clarification on any points then please contact us, especially if you're traveling some distance to view. Please note that appliances and heating systems have not been tested and therefore no warranties can be given as to their good working order.



dexters.co.uk