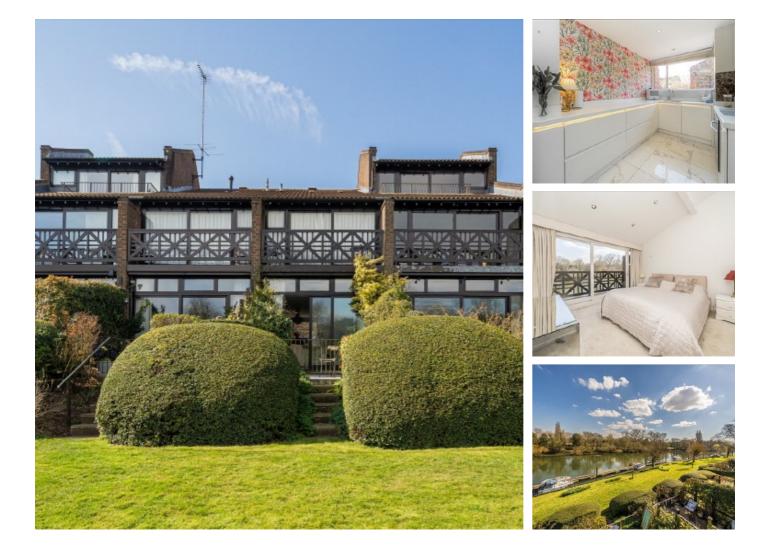

## Mallard Place, TW1 £1,200,000

Overlooking the river Thames is this stunning three bedroom mid terrace townhouse that benefits from having two bath/shower rooms, off street parking, an integral garage and access to a residents swimming pool along with riverside grounds.

Mallard Place is an award winning Span development on the river Thames off Strawberry Vale between Twickenham and Teddington town centres and is close to Strawberry Hill mainline station. There are also a number of excellent schools nearby.

#### Features

Three Bedrooms Off Street Parking Two Bath/Shower Rooms Integral Garage Residents Swimming Pool Riverside Development