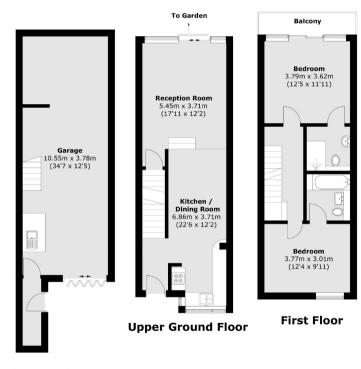

## **Features**

Three Bedrooms
Off Street Parking
Two Bath/Shower
Rooms
Integral Garage
Residents Swimming
Pool
Riverside
Development

## **Lower Ground Floor**

Total area (approx.): 142.1 sq. m (1,529.6 sq. ft) Balcony: 4.1 sq. m (44.1 sq. ft)