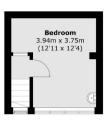

## **Lower Ground Floor**

Total area (approx.): 142.1 sq. m (1,529.6 sq. ft) Balcony: 4.1 sq. m (44.1 sq. ft)