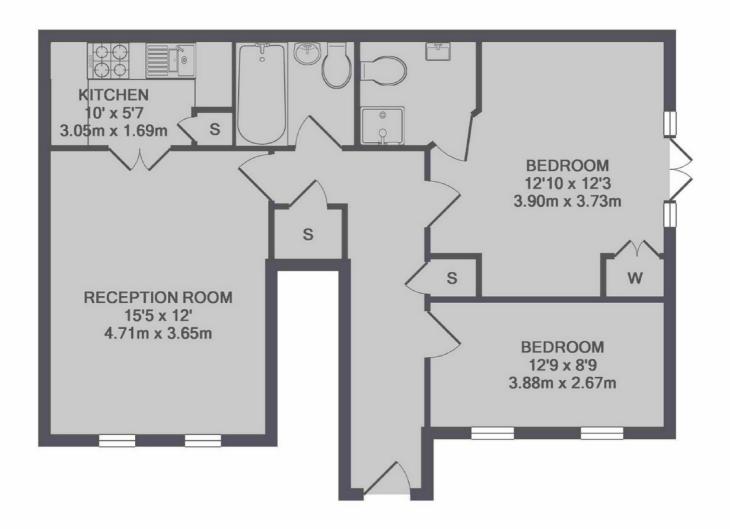

## First Cross Road, Twickenham, TW2

TOTAL APPROX. FLOOR AREA 678 SQ.FT. (62.9 SQ.M.)