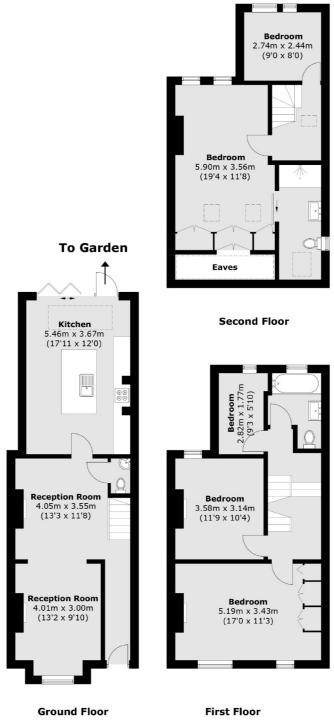

## Fourth Cross Road, TW2

Arranged over three floors and occupying over 1500sq feet of generous accommodation this house offers the perfect blend of character and charm with a twist of modern living. Further benefits include a downstairs W.C, side access and a large West facing rear garden measuring approx. 60ft in length.

### Fourth Cross Road, Twickenham, TW2

Total area (approx.): 139.9 sq. m (1,505.8 sq. ft) (Excluding Eaves)

Twickenham

Twickenham

TW14BW

Sales

84 Heath Road

020 8744 0074