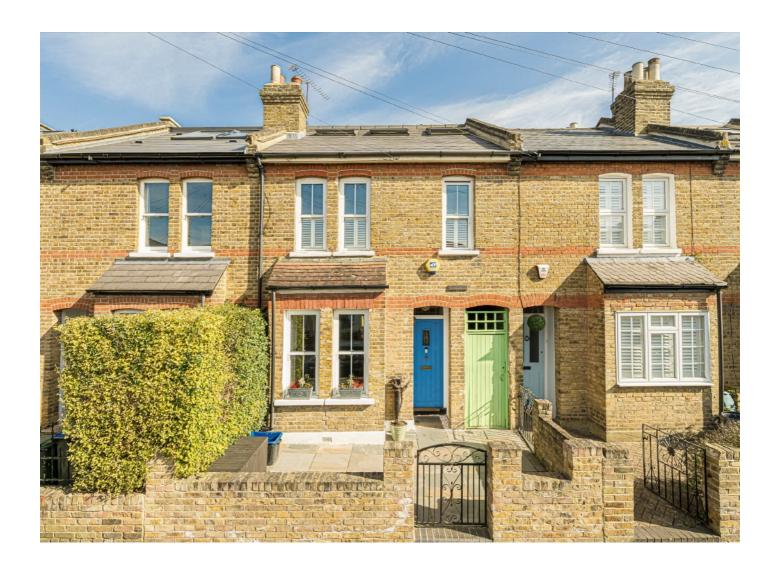

## Fourth Cross Road, TW2 £1,300,000

Offered with no onward chain is this stunning five bedroom Victorian family home that benefits from having two bath/shower rooms, a stylish open plan kitchen/ family room and a large West facing rear garden.

Fourth Cross Road is in an ideal position for catchment into some of the area's best schools including Waldegrave Girls. There are excellent transport links nearby including Strawberry Hill and Fulwell stations, bus routes to Richmond and Kingston as well as easy access into Twickenham high street.

## Fourth Cross Road, TW2

Arranged over three floors and occupying over 1500sq feet of generous accommodation this house offers the perfect blend of character and charm with a twist of modern living. Further benefits include a downstairs W.C, side access and a large West facing rear garden measuring approx. 60ft in length.