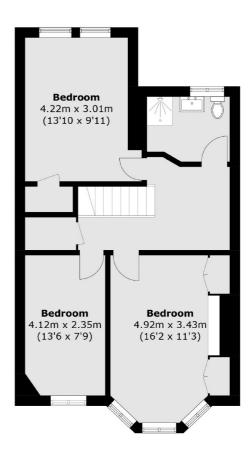

## Copthall Gardens, Twickenham, TW1

**Ground Floor** 

**First Floor** 

Total area (approx.): 133.7 sq. m (1439.0 sq. ft) Outbuilding (approx.): 8.2 sq. m ( 88.2 sq. ft)