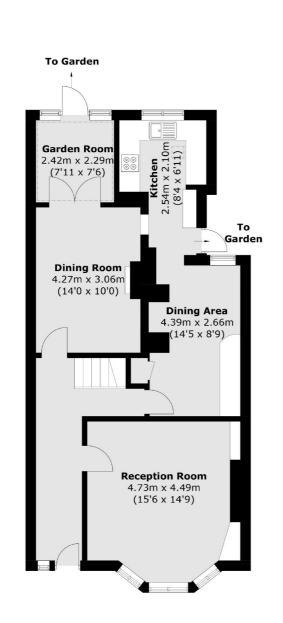

## Copthall Gardens, Twickenham, TW1

**Ground Floor** 

**First Floor** 

Total area (approx.): 133.7 sq. m (1439.0 sq. ft) Outbuilding (approx.): 8.2 sq. m ( 88.2 sq. ft)