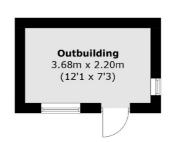

## Copthall Gardens, Twickenham, TW1

**Ground Floor** 

**First Floor** 

Total area (approx.): 133.7 sq. m (1439.0 sq. ft) Outbuilding (approx.): 8.2 sq. m ( 88.2 sq. ft)