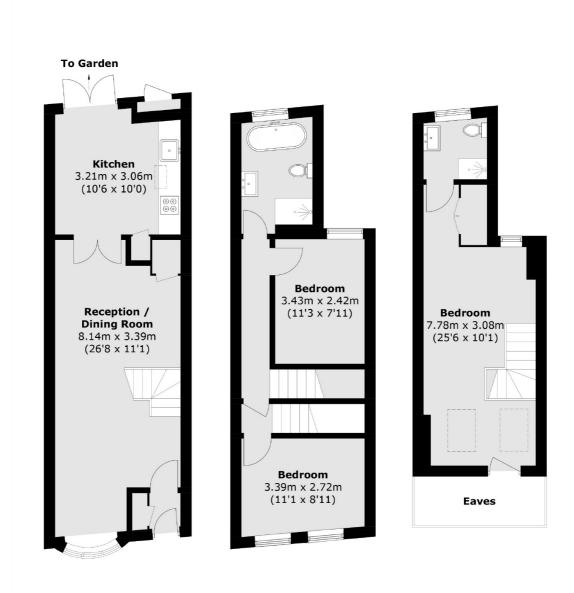

## Albert Road, TW1 £850,000

This beautiful three bedroom Victorian house has everything the modern family could want, including a stylish open plan kitchen, two bath/shower rooms and a large sunny garden complete with rear access.

## **Features**

Three Bedrooms
Excellent Condition
Two Bath/Shower Rooms
Large Garden
Rear Access
Central Location

## Albert Road, Twickenham, TW1

Ground Floor First Floor Second Floor

Total area (approx.): 98.3 sq. m (1058.1 sq. ft) External Cupboard: 0.3 sq. m (3.2 sq. ft) (Excluding Eaves)

Twickenham

Twickenham

TW14BW