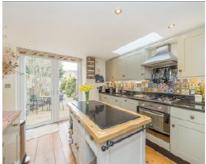

## Albert Road, TW1 £850,000

This beautiful three bedroom Victorian house has everything the modern family could want, including a stylish open plan kitchen, two bath/shower rooms and a large sunny garden complete with rear access.

## **Features**

Three Bedrooms
Excellent Condition
Two Bath/Shower Rooms
Large Garden
Rear Access
Central Location