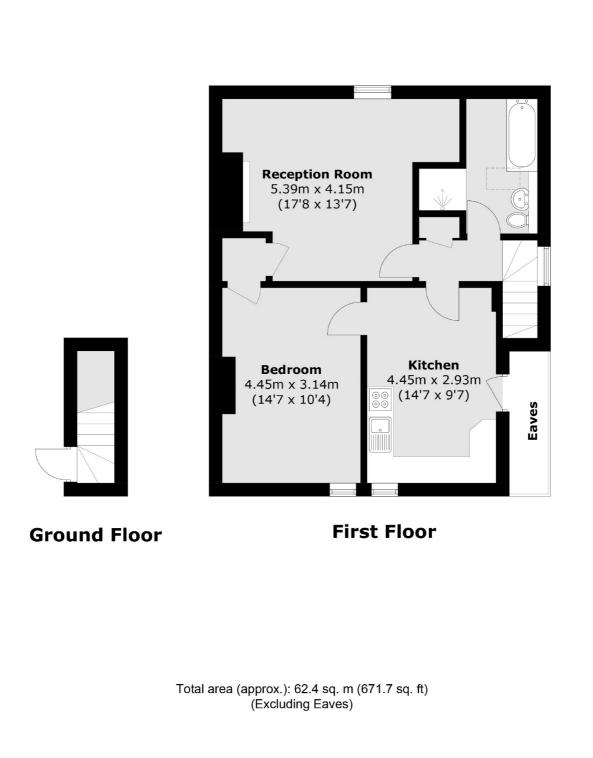

## **Queens Road, TW1** £375,000

Offered with no onward chain and situated in the heart of Twickenham, this modern one bedroom Victorian conversion flat is ideal for commuters. Occupying the top floor, there is a large eat in kitchen, a bright reception room, large double bedroom and bathroom.

### Features

One Large Double Bedroom Separate Kitchen Spacious Living Room Top Floor Period Conversion No Onward Chain Central Location