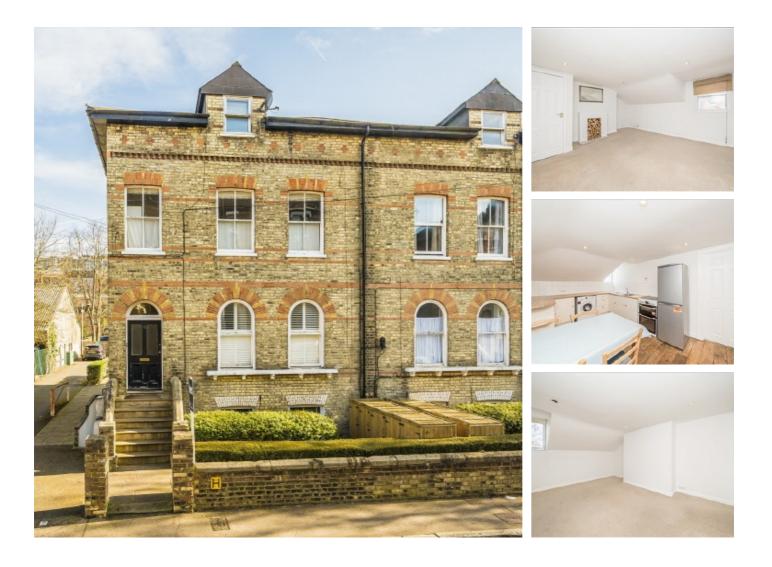

## **Queens Road, TW1** £375,000

Offered with no onward chain and situated in the heart of Twickenham, this modern one bedroom Victorian conversion flat is ideal for commuters. Occupying the top floor, there is a large eat in kitchen, a bright reception room, large double bedroom and bathroom.

Queens Road is centrally located for access onto Twickenham high street where you will find a vast array of shops, pubs and restaurants. The mainline station with fast links to Waterloo is only a few hundred yards away. The river Thames and the famous Eel Pie Island are also within a short walk.

### Features

One Large Double Bedroom Separate Kitchen Spacious Living Room Top Floor Period Conversion No Onward Chain Central Location