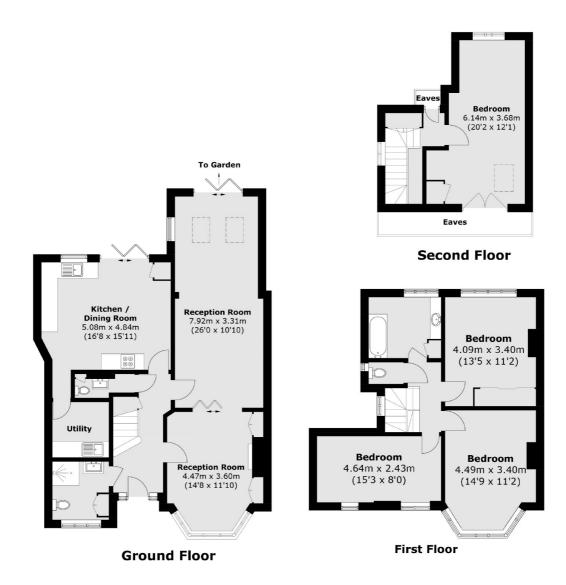

## Constance Road, Whitton, TW2

Total area (approx.): 162.5 sq. m (1749.0 sq. ft) (Excluding Eaves)

Twickenham

Twickenham

TW14BW

Sales

84 Heath Road

020 8744 0074