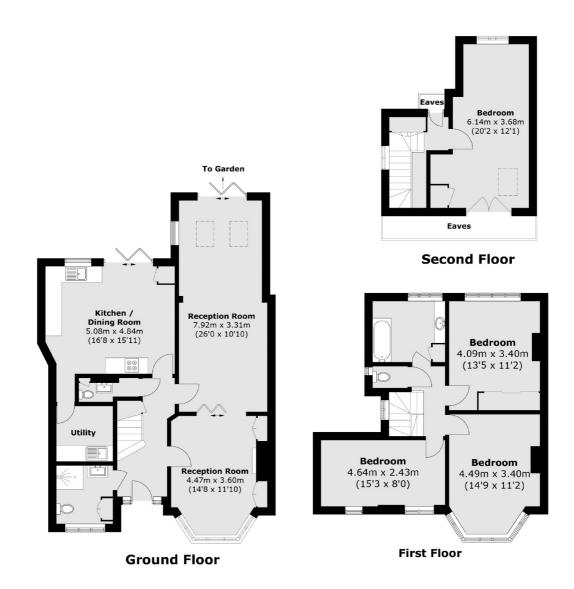

## Constance Road, Twickenham, TW2

Total area (approx.): 162.5 sq. m (1749.0 sq. ft) (Excluding Eaves)

020 8744 0074