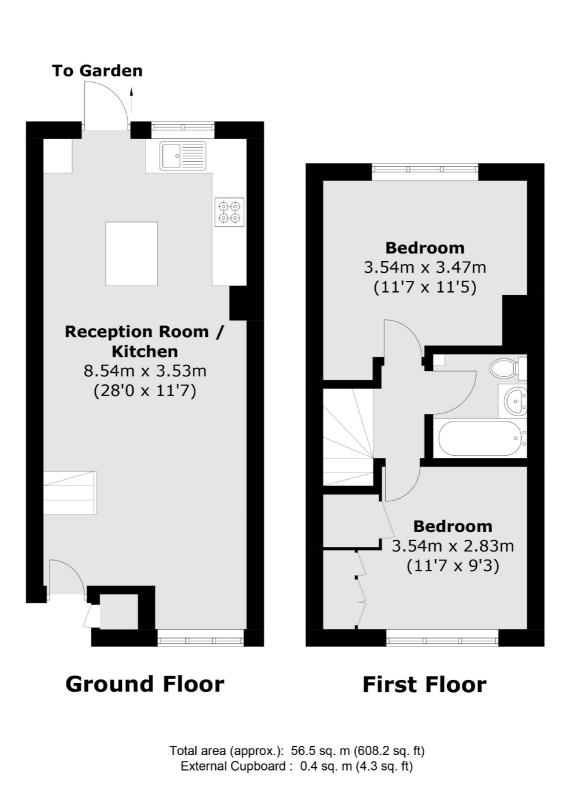

## Atherley Way, TW4 £395,000

Offered with no onward chain is this charming two double bedroom house, featuring a bright open-plan living area and two spacious double bedrooms. The property includes a private rear garden and a separate garage, offering excellent space for storage or parking.

### Features

Two Double Bedrooms Three- Piece Bathroom Large Garden Garage No Onward Chain Quiet Road