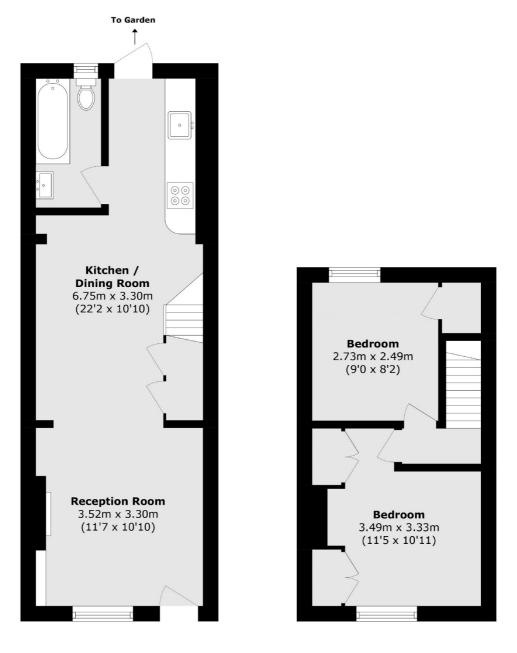

### Holly Road, Twickenham, TW1

**Ground Floor** 

**First Floor** 

Total area (approx.): 55.6 sq. m (598.4 sq. ft)

Twickenham 84 Heath Road Twickenham TW14BW Sales

020 8744 0074

Energy Rating: C. We aim to make our particulars both accurate and reliable. However they are not guaranteed; nor do they form part of an offer or contract. If you require clarification on any points then please contact us, especially if you're traveling some distance to view. Please note that appliances and heating systems have not been tested and therefore no warranties can be given as to their good working order.