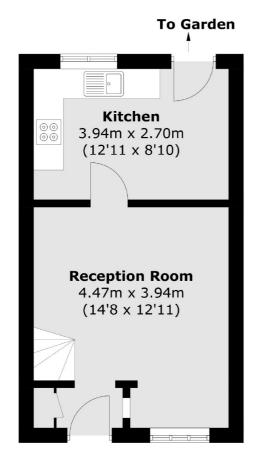

## Varsity Drive, Twickenham, TW1

Bedroom 3.94m x 3.32m (11] x 10,11)

**Ground Floor** 

Twickenham

Twickenham

TW14BW

Sales

84 Heath Road

020 8744 0074

**First Floor** 

Total area (approx.): 57.6 sq. m (620.0 sq. ft)