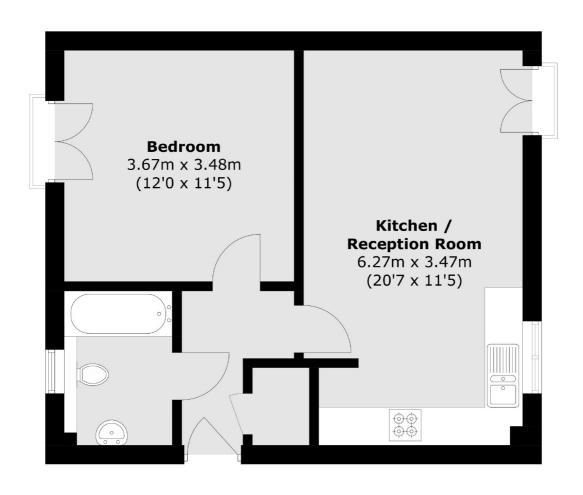

## Vanquish Close, Whitton, TW2

Total area (approx.): 46.0 sq. m (495.1 sq. ft)

Twickenham

Twickenham

TW14BW

Sales

84 Heath Road

020 8744 0074