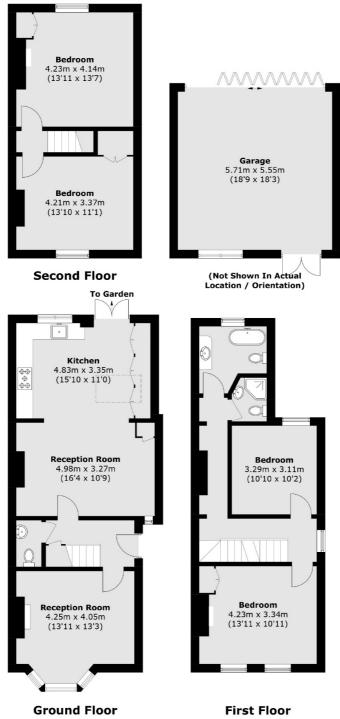

## Heath Gardens, TW1 £1,250,000

Offered with no onward chain is this impressive four double bedroom semi-detached Victorian family home that benefits from having two bathrooms, a downstairs W.C, a lovely private garden with rear access and a double garage.

## Heath Gardens, Twickenham, TW1

Total area (approx.): 139.4 sq. m (1,500.5 sq. ft) Garage: 32.7 sq. m (352.0 sq. ft)

Twickenham

Twickenham

TW14BW

Sales

84 Heath Road

020 8744 0074